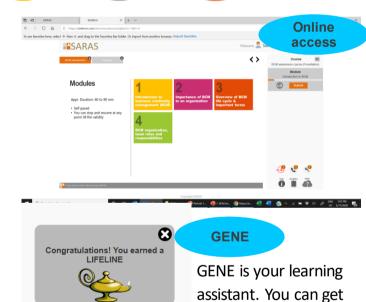

#### **WHY SIMCOM?**

- Convenient any-time, any-where access
- Course design by global BCM expert, credited with global award for BCM adoption innovation
- Gaming design with GENE assistance creates interaction and engagement
- Stop and resume helps balance the priorities

How to access in less than a minute