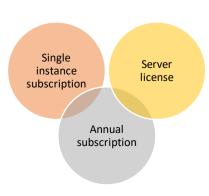

#### **Buy options**

- We offer secured cloud access
- SSO enabled for secured access
- We do not seek personal information

magical options as well

as earn bonus.

\*Check actual simulation type to learn more